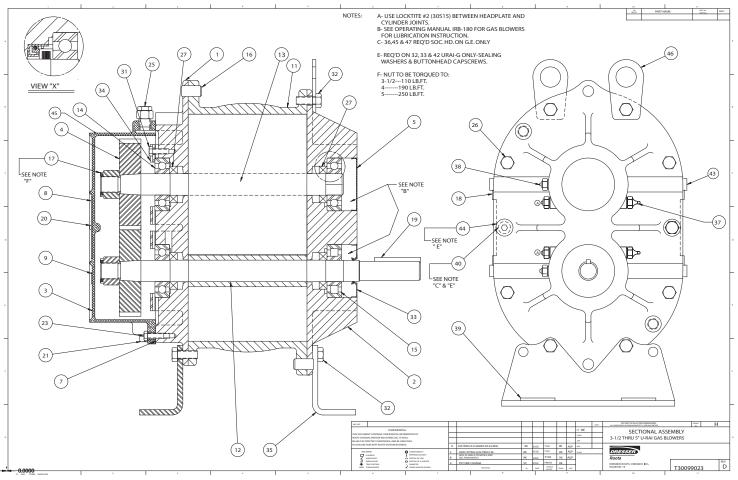

## Universal RAI Series Gas Blowers Parts List 3-1/2" & 5" Gear Diameter

(Refer to drawing #T30099023)

| Item # | Part Name                  | Qty.                       |
|--------|----------------------------|----------------------------|
| 1      | Headplate Gear End         | 1                          |
| 2      | Headplate Drive End        | 1                          |
| 3      | Gearbox                    | 1                          |
| 4      | Timing Gears               | 1<br>2<br>1                |
| 5      | Cover-Blind (Plug Opening) | 1                          |
| 7      | Gasket, Gear Box           | 1                          |
| 11     | Cylinder                   | 1                          |
| 12     | Impeller & Shaft Drive     | 1                          |
| 13     | Impeller & Shaft Driven    | 1<br>1<br>3                |
| 14     | Bearing, Ball              |                            |
| 15     | Bearing, Roller            | 1                          |
| 16     | Pin, Dowel                 | 4                          |
| 17     | Gear Nut                   | 2                          |
| 19     | Key                        | 2<br>1<br>3                |
| 21     | Plug, Pipe                 |                            |
| 23     | Screw Hex                  | 8                          |
| 25     | Breather (Plug Vent)       | 1                          |
| 26     | Screw, Hex                 | 14*                        |
| 27     | Seal, Bearing              | 4                          |
| 31     | Screw, Hex                 | 4                          |
| 32     | Screw, Hex                 | 4                          |
| 33     | Seal Lip-Drive             | 1                          |
| 34     | Clamp Plate                | 1<br>2<br>2                |
| 35     | Foot                       | 2                          |
| 37     | Fitting, Grease            | 2                          |
| 38     | Fitting, Relief            | 2                          |
| 39     | Washer Mounting            | 4                          |
| 40     | Screw Socket               | 2<br>2<br>4<br>2<br>2<br>2 |
| 42     | Screw Hex                  | 2                          |

\*Quantities vary by blower.