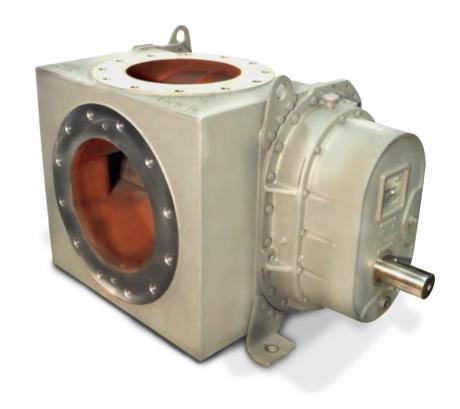

## With the advanced design of the 827 DVJ you get:-

Gear End Driven design for greater reliability in direct drive applications.

Patented DVJ Whispair® jet allows cool, atmospheric air to flow into the cylinder for continuous operation at vacuum levels to blank-off (28" Hg).

Cylinder casting with integral manifolds provides a compact and lightweight solution giving you more load carrying capacity.

Universal design to easily accommodate any required shaft and discharge location.

Taper-fit single-piece timing gears for reduced maintenance.

Inlet and Discharge connections in standard ANSI flanges.

Vacuums to 28" HG \* 5775 CFM of FREE AIR