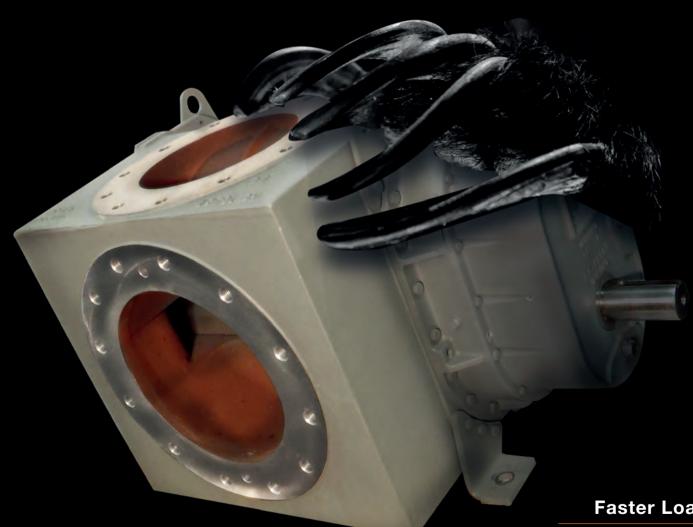

## **Unrivaled power and robust** strength of The Beast

Introducing the 827 DVJ Rotary Blower, rugged reliability for the vacuum truck industry

**Faster Loading** 

Reduced weight

**Smaller footprint** 

Rugged reliability

## Rugged reliability for the vacuum truck industry

## With the advanced design of the 827 DVJ you get:-

Gear End Driven design for greater reliability in direct drive applications.

Patented DVJ Whispair® jet allows cool, atmospheric air to flow into the cylinder for continuous operation at vacuum levels to blank-off (28" Hg).

Cylinder casting with integral manifolds provides a compact and lightweight solution giving you more load carrying capacity.

Universal design to easily accommodate any required shaft and discharge location.

Taper-fit single-piece timing gears for reduced maintenance.

Inlet and Discharge connections in standard ANSI flanges.

Vacuums to 28" HG \* 5775 CFM of FREE AIR