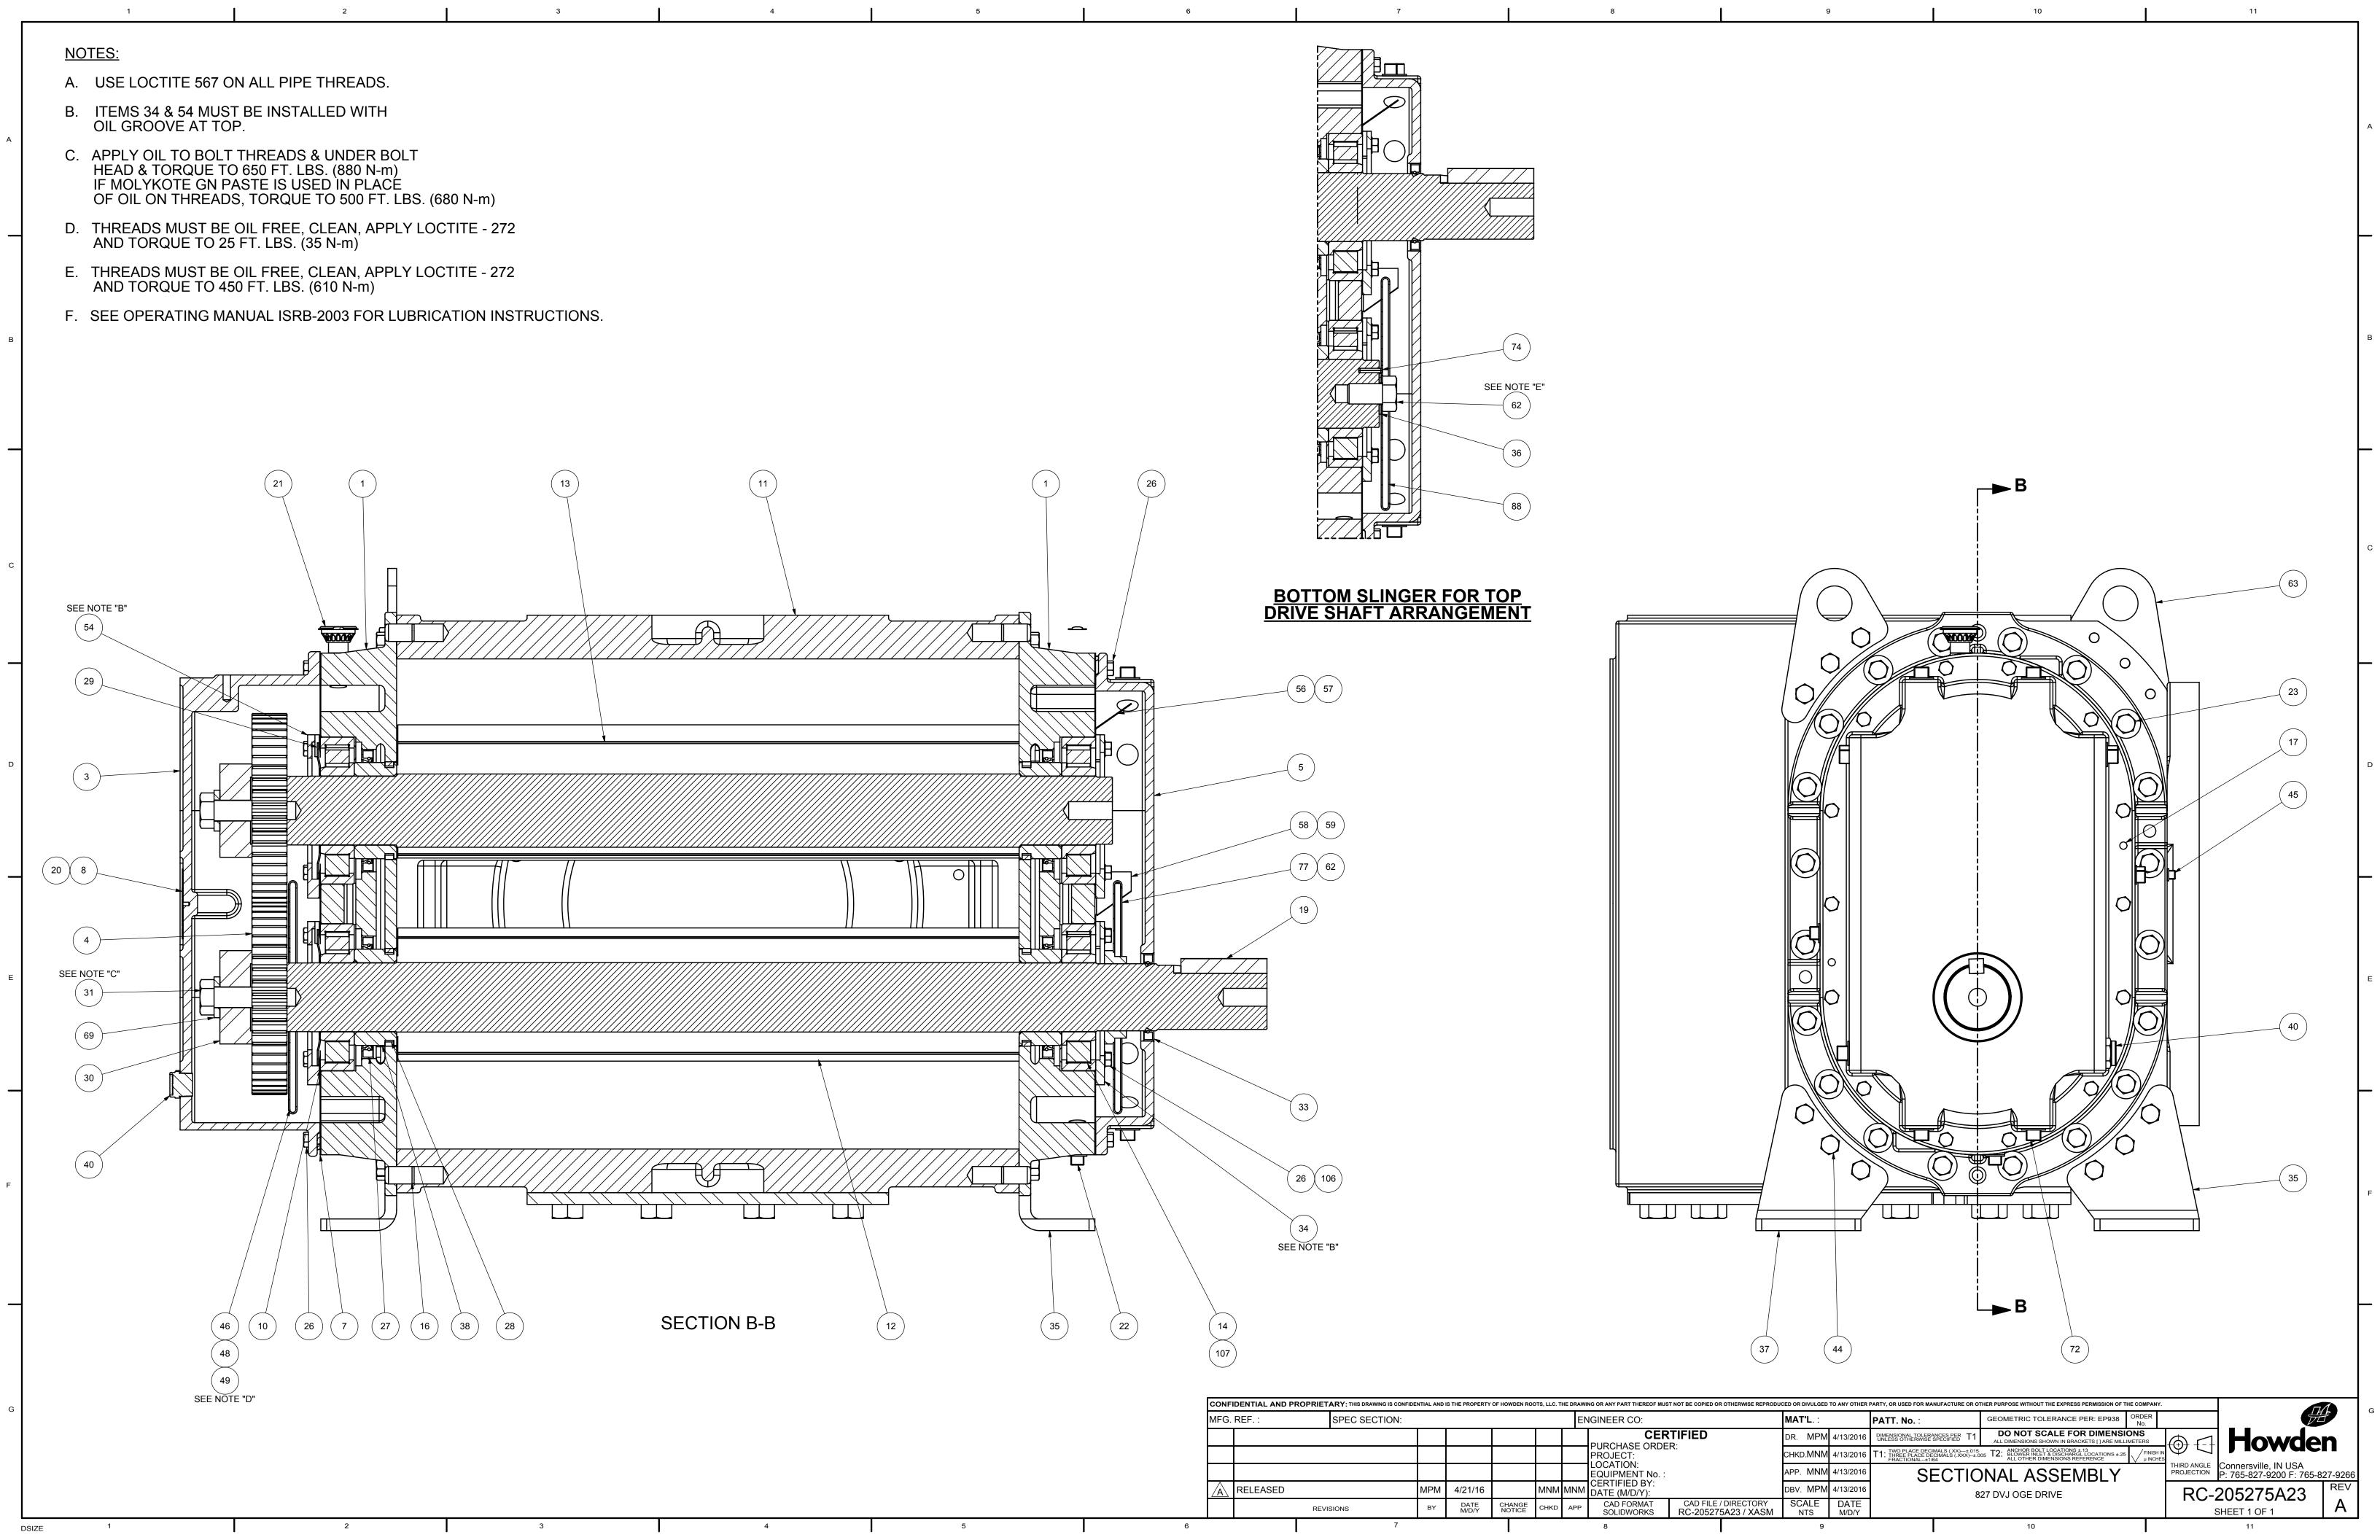

800 Series DVJ (OGE Drive) Parts

| 800 Series DVJ (OGE D |               | Dout description      |
|-----------------------|---------------|-----------------------|
| Item number           | Quantity used | Part description      |
| 1                     | 2             | Headplate             |
| 3                     | 1             | Gearbox               |
| 4                     | 1             | Set of gears          |
| 5                     | 1             | Cover                 |
| 7                     | 2             | Gasket covers         |
| 8                     | 1             | Nameplate             |
| 9                     | 1             | Installation tag      |
| 10                    | 1             | Shim set              |
| 11                    | 1             | Cylinder              |
| 12&13                 | 1             | Impeller              |
| 14                    | 4             | Bearing               |
| 16                    | 4             | Dowel pin cylinder    |
| 17                    | 2             | Spring pin            |
| 19                    | 1             | Key-coupling          |
| 20                    | 1             | Self-tappign screw    |
| 21                    | 2             | Breather              |
| 22                    | 6             | Pipe plug             |
| 23                    | 40            | Hex head cap screw    |
| 26                    | 44            | Hex head cap screw    |
| 27                    | 4             | Oil seal- Inboard     |
| 28                    | 4             | Piston ring seal      |
| 29                    | 2             | Wavy washer spring    |
| 30                    | 2             | Gear mating washer    |
| 31                    | 2             | Socket head cap screw |
| 33                    | 1             | Oil seal- drive shaft |
| 34                    | 2             | Brg clamp plate- OGE  |
| 35                    | 2             | Foot - R/H            |
| 37                    | 2             | Foot - L/H            |
| 38                    | 4             | Sleeve - Inboard      |
| 40                    | 2             | Sight plug            |
| 44                    | 18            | Hex head cap screw    |
| 45                    | 4             | Pipe plug             |
| 46                    | 1             | Gear End Slinger      |
| 48                    | 2             | Washer                |
| 49                    | 2             | Button head screw     |
| 54                    | 2             | Brg clamp plate       |
| 56                    | 1             | Oil leader - R/S      |
| 57                    | 1             | Oil leader - L/S      |
| 58                    | 1             | Oil leader - R/S      |
| 59                    | 1             | Oil leader - L/S      |
| 62                    | 2             | Socket head cap screw |
| 63                    | 2             | Lifting lug           |
| 69                    | 2             | Washer                |
| 72                    | 8             | Pipe plug             |
| 74                    | 1             | Spring pin            |
| 77                    | 1             | Top DE Slinger        |
| 88                    | 1             | Bottom DE Slinger     |
| 90                    | 1             | Cover plate           |
| 91                    | 12            | Hex head cap screw    |
| 106                   | 16            | Lock washer           |
| 107                   | 4             | Steel ball            |
|                       | •             | Stool ball            |