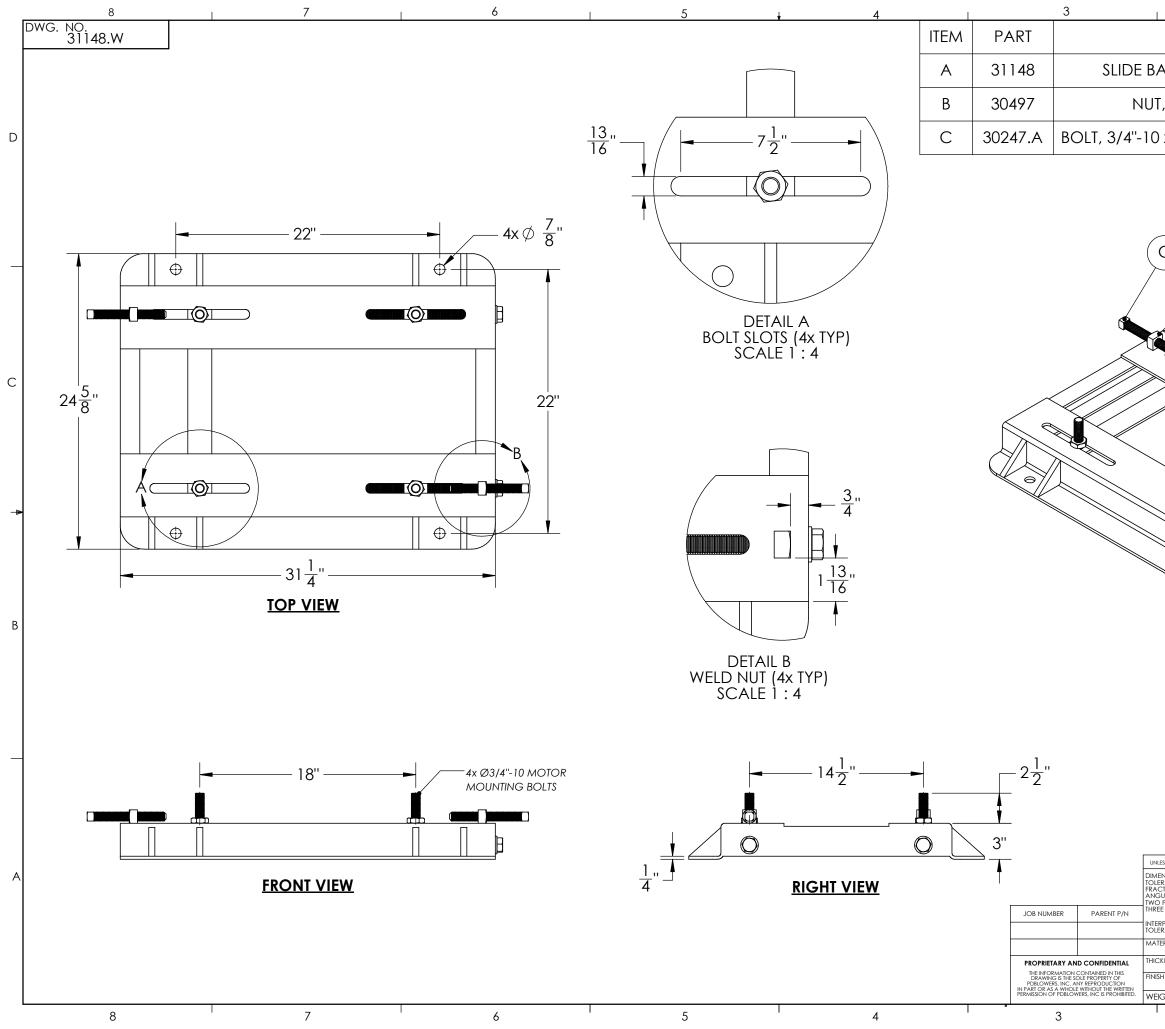

| Dx 6'', #5, ZINC, SET SCREW, SQUARE HEAD   2   D     C   B   A   C   C     C   B   A   C   C     C   C   C   C   C   C     A   A   C   C   C   C     A   A   C   C   C   C   C     B   A   C   C   C   C   C   C     C   A   C   C   C   C   C   C   C   C   C   C   C   C   C   C   C   C   C   C   C   C   C   C   C   C   C   C   C   C   C   C   C   C   C   C   C   C   C   C   C   C   C   C   C   C   C   C   C   C   C   C   C   C   C   C   C   C                                                                                                                                                                                                                                                                                                                                                                                                                                                                                                                                                                                                                                                                                                                                                                                                                                                                                                                                                                                                                                                                                                                                                                                                                                                                                                                                                                                                                                                                                                                                                                                | 1                                                                                                                                                                                                                                                     | 2                                            | I                                    |                      | 1                                                                    |                                          |            | _        |
|-------------------------------------------------------------------------------------------------------------------------------------------------------------------------------------------------------------------------------------------------------------------------------------------------------------------------------------------------------------------------------------------------------------------------------------------------------------------------------------------------------------------------------------------------------------------------------------------------------------------------------------------------------------------------------------------------------------------------------------------------------------------------------------------------------------------------------------------------------------------------------------------------------------------------------------------------------------------------------------------------------------------------------------------------------------------------------------------------------------------------------------------------------------------------------------------------------------------------------------------------------------------------------------------------------------------------------------------------------------------------------------------------------------------------------------------------------------------------------------------------------------------------------------------------------------------------------------------------------------------------------------------------------------------------------------------------------------------------------------------------------------------------------------------------------------------------------------------------------------------------------------------------------------------------------------------------------------------------------------------------------------------------------------------|-------------------------------------------------------------------------------------------------------------------------------------------------------------------------------------------------------------------------------------------------------|----------------------------------------------|--------------------------------------|----------------------|----------------------------------------------------------------------|------------------------------------------|------------|----------|
| T, 3/4"-10, WELD, SQUARE, PLAIN 2   Dx 6", #5, ZINC, SET SCREW, SQUARE HEAD 2   D Image: Comparison of the set of                                                        | DE                                                                                                                                                                                                                                                    | SCRIPTION                                    |                                      |                      |                                                                      | (                                        | QTY.       |          |
| Dx 6'', #5, ZINC, SET SCREW, SQUARE HEAD 2 D   C B A C   B A C C   C B A C   C C C C   B A C C   C C C C   C C C C   B C C C   C C C C   C C C C   C C C C   C C C C   C C C C   C C C C   C C C C   C C C C   C C C C   C C C C   C C C C   C C C C   C C C C   C C C C C                                                                                                                                                                                                                                                                                                                                                                                                                                                                                                                                                                                                                                                                                                                                                                                                                                                                                                                                                                                                                                                                                                                                                                                                                                                                                                                                                                                                                                                                                                                                                                                                                                                                                                                                                                | ase, moto                                                                                                                                                                                                                                             | )R, 444T FRA                                 | ME, DI                               | 3L. A                | .DJ.                                                                 |                                          | 1          |          |
|                                                                                                                                                                                                                                                                                                                                                                                                                                                                                                                                                                                                                                                                                                                                                                                                                                                                                                                                                                                                                                                                                                                                                                                                                                                                                                                                                                                                                                                                                                                                                                                                                                                                                                                                                                                                                                                                                                                                                                                                                                           | T, 3/4"-10, WELD, SQUARE, PLAIN 2                                                                                                                                                                                                                     |                                              |                                      |                      |                                                                      |                                          |            |          |
|                                                                                                                                                                                                                                                                                                                                                                                                                                                                                                                                                                                                                                                                                                                                                                                                                                                                                                                                                                                                                                                                                                                                                                                                                                                                                                                                                                                                                                                                                                                                                                                                                                                                                                                                                                                                                                                                                                                                                                                                                                           | D x 6", #5, ZINC, SET SCREW, SQUARE HEAD 2                                                                                                                                                                                                            |                                              |                                      |                      |                                                                      |                                          |            | D        |
|                                                                                                                                                                                                                                                                                                                                                                                                                                                                                                                                                                                                                                                                                                                                                                                                                                                                                                                                                                                                                                                                                                                                                                                                                                                                                                                                                                                                                                                                                                                                                                                                                                                                                                                                                                                                                                                                                                                                                                                                                                           | $\sim$                                                                                                                                                                                                                                                |                                              |                                      |                      |                                                                      |                                          |            |          |
| NESS ONERWIGE SPECIFIC: DRAWN DATE NAME   NIESS ONERWIGE SPECIFIC: DRAWN DATE NAME   VIENDONS ARE IN INCHES AUTHOR 6/5/2018 DAW DATE NAME   VIENDONS ARE IN INCHES AUTHOR 6/5/2018 DAW DATE NAME DATE N                                                                                                                                                                                                                                                                                                                                                                                                                                                                                                                                                                                                                                                                                                                                                                                                                                                                                                                                                                                                                                                                                                                                                                                                                                                                                                                                                                                                                                                 | B                                                                                                                                                                                                                                                     | A                                            |                                      |                      |                                                                      |                                          |            | С        |
| MENSIONS ARE IN INCHES<br>LERANCES:<br>ACTIONAL± AUTHOR 6/5/2018 JDM Image: Constraint of the state of |                                                                                                                                                                                                                                                       |                                              |                                      |                      |                                                                      |                                          |            | <b>€</b> |
|                                                                                                                                                                                                                                                                                                                                                                                                                                                                                                                                                                                                                                                                                                                                                                                                                                                                                                                                                                                                                                                                                                                                                                                                                                                                                                                                                                                                                                                                                                                                                                                                                                                                                                                                                                                                                                                                                                                                                                                                                                           | NLESS OTHERWISE SPECIFIED:<br>MENSIONS ARE IN INCHES<br>LERANCES:<br>ACTIONAL<br>GULAR: MACH± BEND ±<br>GULAR: MACH± BEND ±<br>IC PLACE DECIMAL ±<br>REF PLACE DECIMAL ±<br>IERANCING PER:<br>ATERIAL<br>SEE BOM<br>ICKNESS: SEE BOM<br>ISH<br>EIGHT: | AUTHOR 6/5/2018<br>CHECKED BY<br>MFG APPR. 0 | JDM<br>2280 с<br>ТПТLE:<br>SIZE<br>В | F<br>F<br>DWG.<br>31 | Mill Road SW • G<br>800-536-993<br>BASE, MO<br>444T FRA<br>PUSHING B | Gainesville, C<br>3<br>TOR<br>ME<br>OLTS | GA • 30504 | А        |
|                                                                                                                                                                                                                                                                                                                                                                                                                                                                                                                                                                                                                                                                                                                                                                                                                                                                                                                                                                                                                                                                                                                                                                                                                                                                                                                                                                                                                                                                                                                                                                                                                                                                                                                                                                                                                                                                                                                                                                                                                                           | EGHI:                                                                                                                                                                                                                                                 | 2                                            |                                      | .c. 1:8              | 1                                                                    | SHEE                                     | III UF I   | l        |