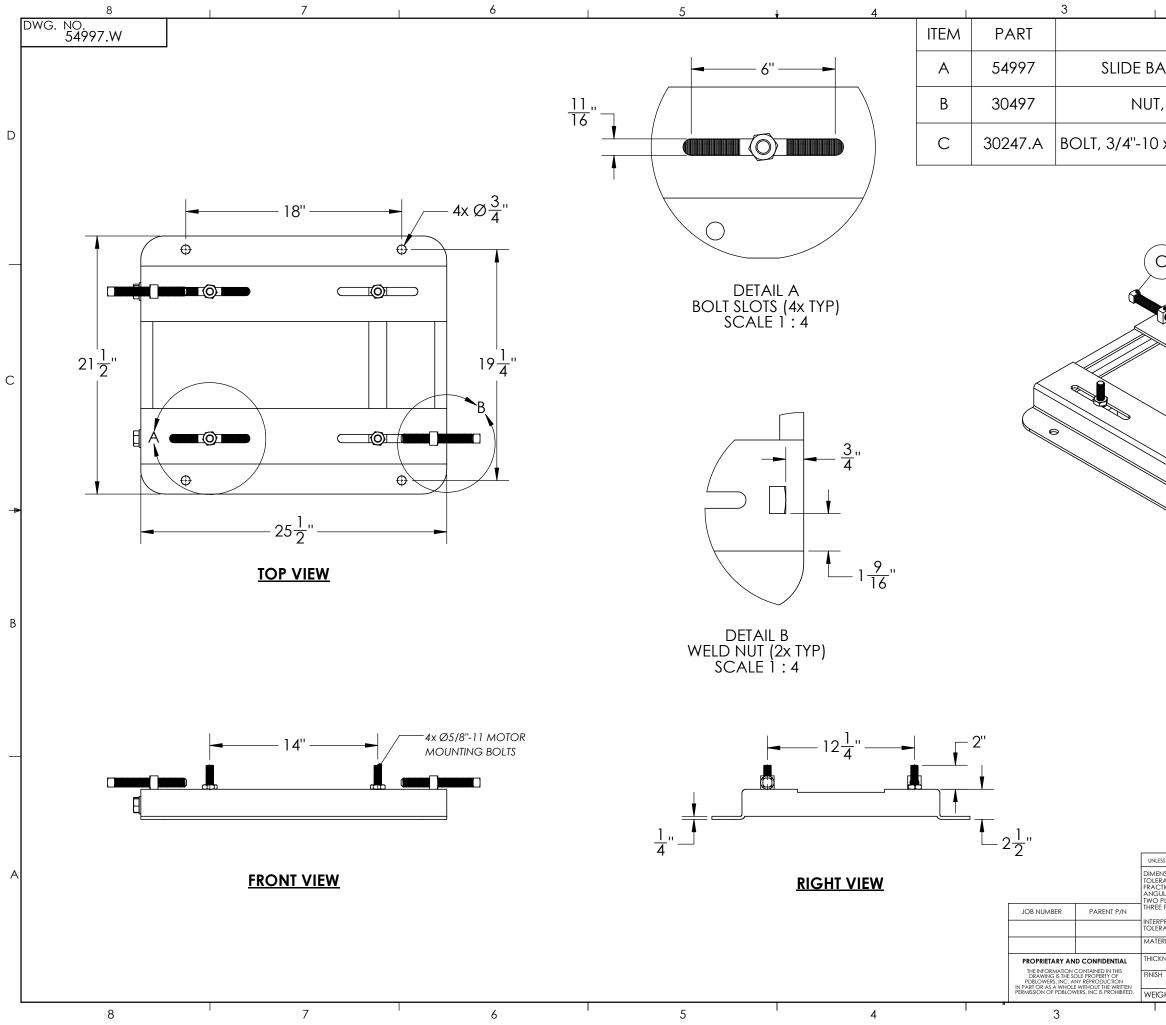

| 1                                                                                                                                                                                                   | 2                                                                     | I   |                          |         |  | 1                                     |            |           |
|-----------------------------------------------------------------------------------------------------------------------------------------------------------------------------------------------------|-----------------------------------------------------------------------|-----|--------------------------|---------|--|---------------------------------------|------------|-----------|
| DE                                                                                                                                                                                                  | SCRIPTION                                                             |     |                          |         |  |                                       | QTY.       |           |
| ASE, MOTOR, 365T FRAME, DBL. ADJ. 1                                                                                                                                                                 |                                                                       |     |                          |         |  |                                       |            |           |
| T, 3/4"-10, WELD, SQUARE, PLAIN 2                                                                                                                                                                   |                                                                       |     |                          |         |  |                                       |            |           |
| 0 x 6", #5, ZINC, SET SCREW, SQUARE HEAD 2                                                                                                                                                          |                                                                       |     |                          |         |  |                                       |            | D         |
| C)                                                                                                                                                                                                  |                                                                       |     |                          |         |  |                                       |            | _         |
| <pre></pre>                                                                                                                                                                                         |                                                                       |     |                          |         |  |                                       |            | С         |
| 6                                                                                                                                                                                                   |                                                                       |     |                          |         |  |                                       |            | <b></b> - |
|                                                                                                                                                                                                     |                                                                       |     |                          |         |  |                                       |            | В         |
|                                                                                                                                                                                                     |                                                                       |     |                          |         |  |                                       |            |           |
| NLESS OTHERWISE SPECIFIED:<br>WENSIONS ARE IN INCHES<br>LERANCES:<br>ACTIONAL±<br>GULAR: MACH± BEND ±<br>IO PLACE DECIMAL ±<br>REE PLACE DECIMAL ±<br>IERPRET GEOMETRIC<br>LERANCING PER:<br>ATERNA | DRAWN DATE<br>AUTHOR 07/06/20<br>CHECKED BY<br>MFG APPR.<br>COMMENTS: | JDM |                          | hicopee |  | V • Gaines<br>6-9933<br>AOTOR<br>RAME |            | A         |
| ATERIAL<br>SEE BOM<br>ICKNESS: SEE BOM<br>IISH<br>EIGHT:                                                                                                                                            |                                                                       |     | size<br><b>B</b><br>SCAL | DWG.    |  |                                       | REV<br>REV | -         |
| T                                                                                                                                                                                                   | 2                                                                     | I   |                          |         |  | 1                                     |            | 4         |