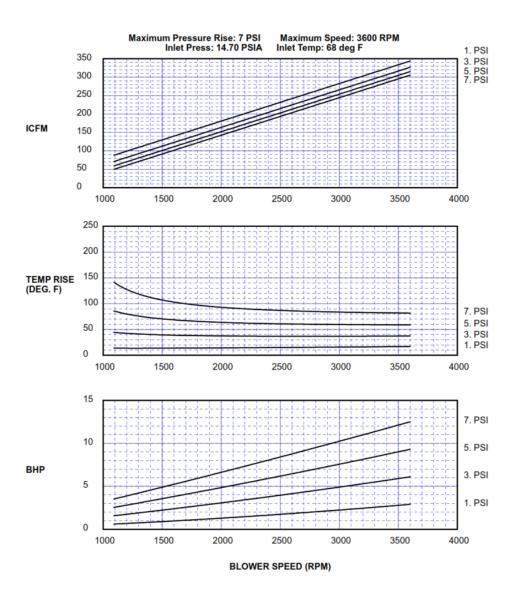

| N    | Р    | Q    | R     | S    | Т    | U    | W    | Х    | Y          |
|-------|---------|-------|-------|----------|------|------------|------|------|------|-------|-------------|------|------|------|------|-------|------|------|------|------|------|------------|
| Roots | 36 URAI | 12.13 | 14.63 | 2.5" NPT | 7.25 | 2.5 - 2.88 | 3.5  | 8.88 | 6.5  | 10    | 4.18 - 4.44 | 7.56 | 2.56 | 5    | 3.88 | 12.81 | 7.75 | 0.25 | 0.75 | 8.5  | 6.75 | 0.44 Bolts |
| Eurus | ZZ3L    | 11.3  | 15.49 | 2.5" NPT | 7.87 | 2.87       | 3.54 | 8.96 | 7.13 | 13.58 | 4.31 - 4.86 | 7.58 | 1.95 | 4.49 | 3.96 | 11.91 | 7.91 | 0.24 | 0.75 | 8.03 | 6.26 | 0.55 x 1.1 |

All measurements shown in inches

© pdblowers, Inc. 1-800-536-9933 | www.pdblowers.com

## **Roots 36 URAI**

### PRESSURE PERFORMANCE



## Eurus ZZ3L

### PRESSURE PERFORMANCE



## **Roots 36 URAI**

### **VACUUM PERFORMANCE**

## Eurus ZZ3L

VACUUM PERFORMANCE