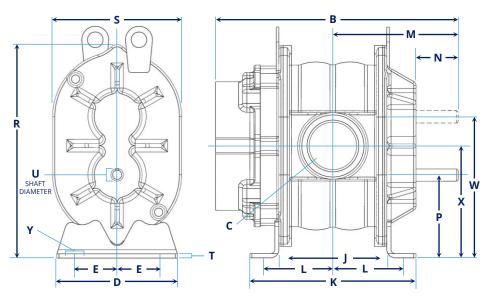

### Dimensional Comparison with Eurus ZZ3L

While these models are typically considered drop-in equivalents, there are minor differences which should be considered for your situation.

#### SHAFT AND CONNECTIONS

Shaft size and connection size are the most important dimensions to compare. With these two models both measurements are the same.

To determine whether any changes to your piping or enclosure will be needed, take note of the placement of the connections (X,H) and the shaft (P,W).

Both the ZZ3L (pictured above) and 36 URAI (pictured left) have oval mounting slots in the feet. If switching to a ZZ3L, check dimension K as the feet extend further out and could conflict with other items in a blower package such as drive guards.

| MAKE  | MODEL   | Α     | В     | С        | D    | Е          | G    | Н    | J    | К     | L           | М    | N    | Р    | Q    | R     | S    | Т    | U    | W    | Х    | Y          |
|-------|---------|-------|-------|----------|------|------------|------|------|------|-------|-------------|------|------|------|------|-------|------|------|------|------|------|------------|
| Roots | 36 URAI | 12.13 | 14.63 | 2.5" NPT | 7.25 | 2.5 - 2.88 | 3.5  | 8.88 | 6.5  | 10    | 4.18 - 4.44 | 7.56 | 2.56 | 5    | 3.88 | 12.81 | 7.75 | 0.25 | 0.75 | 8.5  | 6.75 | 0.44 Bolts |
| Eurus | ZZ3L    | 11.3  | 15.49 | 2.5" NPT | 7.87 | 2.87       | 3.54 | 8.96 | 7.13 | 13.58 | 4.31 - 4.86 | 7.58 | 1.95 | 4.49 | 3.96 | 11.91 | 7.91 | 0.24 | 0.75 | 8.03 | 6.26 | 0.55 x 1.1 |

All measurements shown in inches

© pdblowers, Inc. 1-800-536-9933 | www.pdblowers.com