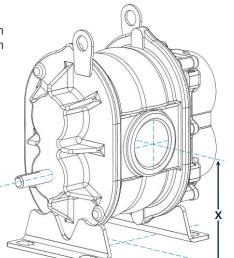

#### SHAFT AND CONNECTIONS

Shaft size and connection size are the most important dimensions to compare. With these two models both measurements are the same.

To determine whether any changes to your piping or enclosure will be needed, take note of the placement of the connections (X,H) and the shaft (P,W).

Both the ZZ3L (pictured above) and 36 URAI (pictured left) have oval mounting slots in the feet. If switching to a ZZ3L, check dimension K as the feet extend further out and could conflict with other items in a blower package such as drive guards.