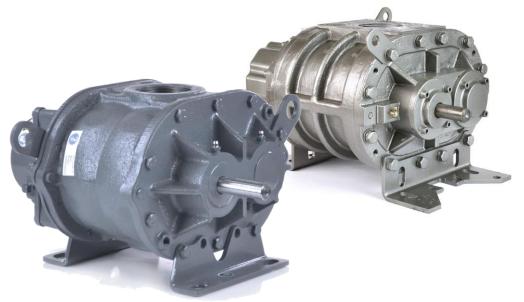

### Dimensional Comparison with Eurus ZZ3L

While these models are typically considered drop-in equivalents, there are minor differences which should be considered for your situation.

Both the ZZ3L (pictured above) and 36 URAI (pictured left) have oval mounting slots in the feet. If switching to a ZZ3L, check dimension K as the feet extend further out and could conflict with other items in a blower package such as drive guards.