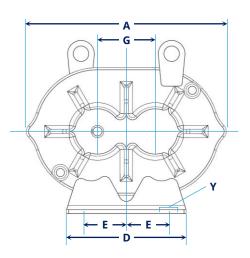

Both the ZZ3L (pictured above) and 36 URAI (pictured left) have oval mounting slots in the feet. If switching to a ZZ3L, check dimension K as the feet extend further out and could conflict with other items in a blower package such as drive guards.

| MAKE  | MODEL   | Α     | В     | С        | D    | Е          | G    | Н    | J    | К     | L           | М    | N    | Р    | Q    | R     | S    | Т    | U    | W    | Х    | Y          |
|-------|---------|-------|-------|----------|------|------------|------|------|------|-------|-------------|------|------|------|------|-------|------|------|------|------|------|------------|
| Roots | 36 URAI | 12.13 | 14.63 | 2.5" NPT | 7.25 | 2.5 - 2.88 | 3.5  | 8.88 | 6.5  | 10    | 4.18 - 4.44 | 7.56 | 2.56 | 5    | 3.88 | 12.81 | 7.75 | 0.25 | 0.75 | 8.5  | 6.75 | 0.44 Bolts |
| Eurus | ZZ3L    | 11.3  | 15.49 | 2.5" NPT | 7.87 | 2.87       | 3.54 | 8.96 | 7.13 | 13.58 | 4.31 - 4.86 | 7.58 | 1.95 | 4.49 | 3.96 | 11.91 | 7.91 | 0.24 | 0.75 | 8.03 | 6.26 | 0.55 x 1.1 |

All measurements shown in inches

© pdblowers, Inc. 1-800-536-9933 | www.pdblowers.com