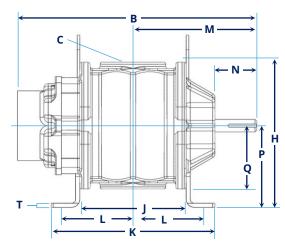

#### SHAFT AND CONNECTIONS

Shaft size and connection size are the most important dimensions to compare. With these two models both measurements are the same.

To determine whether any changes to your piping or enclosure will be needed, take note of the placement of the connections (X,H) and the shaft (P,W).

Both the ZZ3L (pictured above) and 36 URAI (pictured left) have oval mounting slots in the feet. If switching to a ZZ3L, check dimension K as the feet extend further out and could conflict with other items in a blower package such as drive guards.

| MAKE  | MODEL   | Α     | В     | С        | D    | Е          | G    | Н    | J    | К     | L           | М    | N    | Р    | Q    | R     | S    | Т    | U    | W    | Х    | Y          |
|-------|---------|-------|-------|----------|------|------------|------|------|------|-------|-------------|------|------|------|------|-------|------|------|------|------|------|------------|
| Roots | 36 URAI | 12.13 | 14.63 | 2.5" NPT | 7.25 | 2.5 - 2.88 | 3.5  | 8.88 | 6.5  | 10    | 4.18 - 4.44 | 7.56 | 2.56 | 5    | 3.88 | 12.81 | 7.75 | 0.25 | 0.75 | 8.5  | 6.75 | 0.44 Bolts |
| Eurus | ZZ3L    | 11.3  | 15.49 | 2.5" NPT | 7.87 | 2.87       | 3.54 | 8.96 | 7.13 | 13.58 | 4.31 - 4.86 | 7.58 | 1.95 | 4.49 | 3.96 | 11.91 | 7.91 | 0.24 | 0.75 | 8.03 | 6.26 | 0.55 x 1.1 |

All measurements shown in inches

© pdblowers, Inc. 1-800-536-9933 | www.pdblowers.com