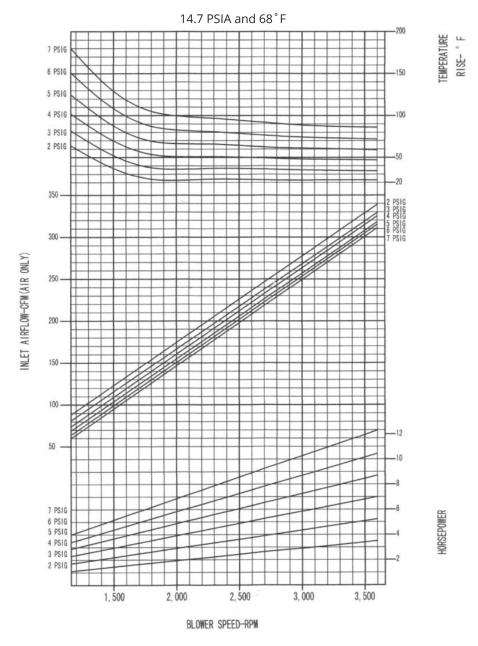

| U    | W    | Х    | Y          |
|-------|---------|-------|-------|----------|------|------------|------|------|------|-------|-------------|------|------|------|------|-------|------|------|------|------|------|------------|
| Roots | 36 URAI | 12.13 | 14.63 | 2.5" NPT | 7.25 | 2.5 - 2.88 | 3.5  | 8.88 | 6.5  | 10    | 4.18 - 4.44 | 7.56 | 2.56 | 5    | 3.88 | 12.81 | 7.75 | 0.25 | 0.75 | 8.5  | 6.75 | 0.44 Bolts |
| Eurus | ZZ3L    | 11.3  | 15.49 | 2.5" NPT | 7.87 | 2.87       | 3.54 | 8.96 | 7.13 | 13.58 | 4.31 - 4.86 | 7.58 | 1.95 | 4.49 | 3.96 | 11.91 | 7.91 | 0.24 | 0.75 | 8.03 | 6.26 | 0.55 x 1.1 |

All measurements shown in inches

© pdblowers, Inc. 1-800-536-9933 | www.pdblowers.com

## **Roots 36 URAI**

### PRESSURE PERFORMANCE



## Eurus ZZ3L

### PRESSURE PERFORMANCE



## **Roots 36 URAI**

### **VACUUM PERFORMANCE**

## Eurus ZZ3L

VACUUM PERFORMANCE