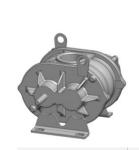

#### SHAFT AND CONNECTIONS

Shaft size and connection size are the most important dimensions to compare. With these two models both measurements are the same.

To determine whether any changes to your piping or enclosure will be needed, take note of the placement of the connections (X,H) and the shaft (P,W).

| MAKE  | MODEL   | Α     | В     | С        | D    | Е          | G    | Н    | J    | К     | L           | М    | N    | Р    | Q    | R     | S    | Т    | U    | W    | Х    | Y          |
|-------|---------|-------|-------|----------|------|------------|------|------|------|-------|-------------|------|------|------|------|-------|------|------|------|------|------|------------|
| Roots | 36 URAI | 12.13 | 14.63 | 2.5" NPT | 7.25 | 2.5 - 2.88 | 3.5  | 8.88 | 6.5  | 10    | 4.18 - 4.44 | 7.56 | 2.56 | 5    | 3.88 | 12.81 | 7.75 | 0.25 | 0.75 | 8.5  | 6.75 | 0.44 Bolts |
| Eurus | ZZ3L    | 11.3  | 15.49 | 2.5" NPT | 7.87 | 2.87       | 3.54 | 8.96 | 7.13 | 13.58 | 4.31 - 4.86 | 7.58 | 1.95 | 4.49 | 3.96 | 11.91 | 7.91 | 0.24 | 0.75 | 8.03 | 6.26 | 0.55 x 1.1 |