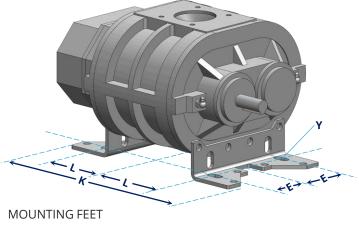

Both the ZZ3L (pictured above) and 36 URAI (pictured left) have oval mounting slots in the feet. If switching to a ZZ3L, check dimension K as the feet extend further out and could conflict with other items in a blower package such as drive guards.

| MAKE  | MODEL   | Α     | В     | С        | D    | Е          | G    | Н    | J    | К     | L           | М    | N    | Р    | Q    | R     | S    | Т    | U    | W    | Х    | Y          |
|-------|---------|-------|-------|----------|------|------------|------|------|------|-------|-------------|------|------|------|------|-------|------|------|------|------|------|------------|
| Roots | 36 URAI | 12.13 | 14.63 | 2.5" NPT | 7.25 | 2.5 - 2.88 | 3.5  | 8.88 | 6.5  | 10    | 4.18 - 4.44 | 7.56 | 2.56 | 5    | 3.88 | 12.81 | 7.75 | 0.25 | 0.75 | 8.5  | 6.75 | 0.44 Bolts |
| Eurus | ZZ3L    | 11.3  | 15.49 | 2.5" NPT | 7.87 | 2.87       | 3.54 | 8.96 | 7.13 | 13.58 | 4.31 - 4.86 | 7.58 | 1.95 | 4.49 | 3.96 | 11.91 | 7.91 | 0.24 | 0.75 | 8.03 | 6.26 | 0.55 x 1.1 |