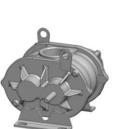

#### SHAFT AND CONNECTIONS

Shaft size and connection size are the most important dimensions to compare. With these two models both measurements are the same.

To determine whether any changes to your piping or enclosure will be needed, take note of the placement of the connections (X,H) and the shaft (P,W).

| MAKE  | MODEL   | Α     | В     | С        | D    | Е          | G    | Н    | J    | К     | L           | М    | N    | Р    | Q    | R     | S    | Т    | U    | W    | Х    | Y          |
|-------|---------|-------|-------|----------|------|------------|------|------|------|-------|-------------|------|------|------|------|-------|------|------|------|------|------|------------|
| Roots | 36 URAI | 12.13 | 14.63 | 2.5" NPT | 7.25 | 2.5 - 2.88 | 3.5  | 8.88 | 6.5  | 10    | 4.18 - 4.44 | 7.56 | 2.56 | 5    | 3.88 | 12.81 | 7.75 | 0.25 | 0.75 | 8.5  | 6.75 | 0.44 Bolts |
| Eurus | ZZ3L    | 11.3  | 15.49 | 2.5" NPT | 7.87 | 2.87       | 3.54 | 8.96 | 7.13 | 13.58 | 4.31 - 4.86 | 7.58 | 1.95 | 4.49 | 3.96 | 11.91 | 7.91 | 0.24 | 0.75 | 8.03 | 6.26 | 0.55 x 1.1 |