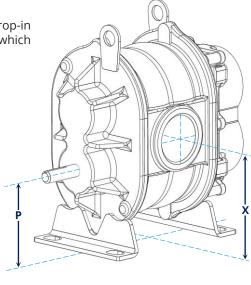

#### SHAFT AND CONNECTIONS

Shaft size and connection size are the most important dimensions to compare. With these two models both measurements are the same.

To determine whether any changes to your piping or enclosure will be needed, take note of the placement of the connections (X,H) and the shaft (P,W).

Both the ZZ3L (pictured above) and 36 URAI (pictured left) have oval mounting slots in the feet. If switching to a ZZ3L, check dimension K as the feet extend further out and could conflict with other items in a blower package such as drive guards.