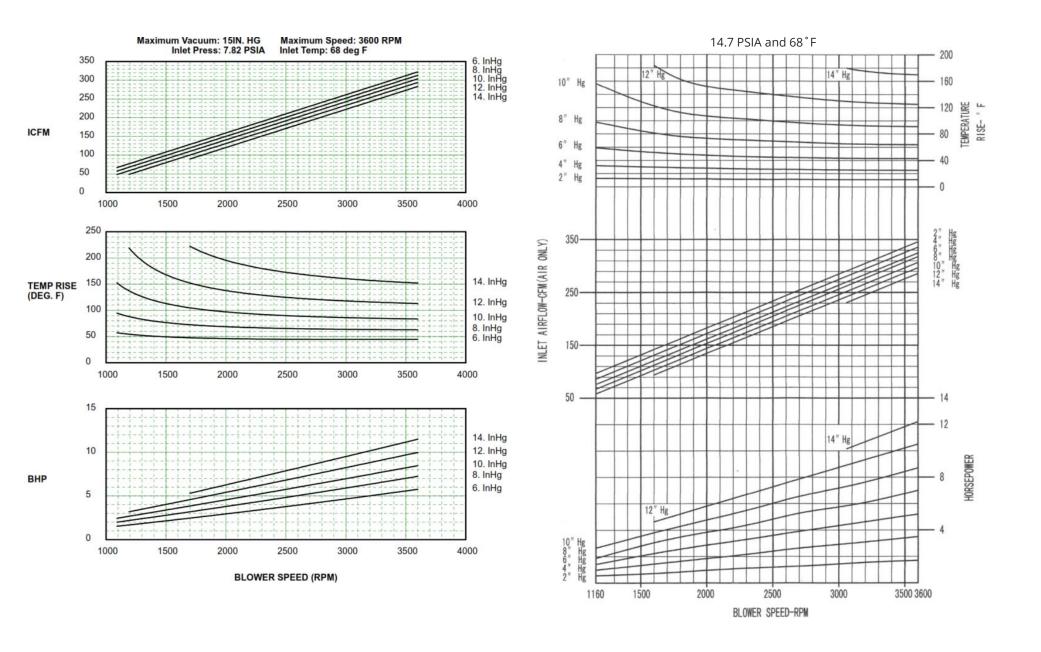

## **Roots 36 URAI**

### **VACUUM PERFORMANCE**

## Eurus ZZ3L

VACUUM PERFORMANCE