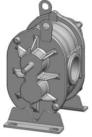

#### SHAFT AND CONNECTIONS

Shaft size and connection size are the most important dimensions to compare. With these two models both measurements are the same.

To determine whether any changes to your piping or enclosure will be needed, take note of the placement of the connections (X,H) and the shaft (P,W).

| MAKE  | MODEL   | Α     | В     | С        | D    | Е          | G    | Н    | J    | К     | L           | М    | N    | Р    | Q    | R     | S    | Т    | U    | W    | Х    | Y          |
|-------|---------|-------|-------|----------|------|------------|------|------|------|-------|-------------|------|------|------|------|-------|------|------|------|------|------|------------|
| Roots | 36 URAI | 12.13 | 14.63 | 2.5" NPT | 7.25 | 2.5 - 2.88 | 3.5  | 8.88 | 6.5  | 10    | 4.18 - 4.44 | 7.56 | 2.56 | 5    | 3.88 | 12.81 | 7.75 | 0.25 | 0.75 | 8.5  | 6.75 | 0.44 Bolts |
| Eurus | ZZ3L    | 11.3  | 15.49 | 2.5" NPT | 7.87 | 2.87       | 3.54 | 8.96 | 7.13 | 13.58 | 4.31 - 4.86 | 7.58 | 1.95 | 4.49 | 3.96 | 11.91 | 7.91 | 0.24 | 0.75 | 8.03 | 6.26 | 0.55 x 1.1 |