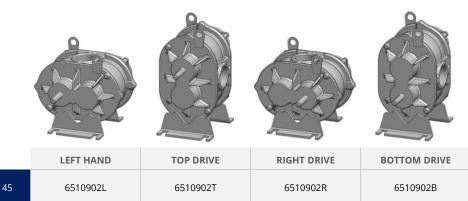

### **CONFIGURATIONS**

GACMC\*A

Both models feature movable mounting feet that allow the blower to be flipped into four different configurations. The manufacturer's part numbers are listed below.

GACMD\*A

GACMB\*A

GACMA\*A

<sup>\*</sup>The sixth character in the Sutorbilt part number indicates the series designation. As of this print, the current series is S. Previous series include R, P and L.