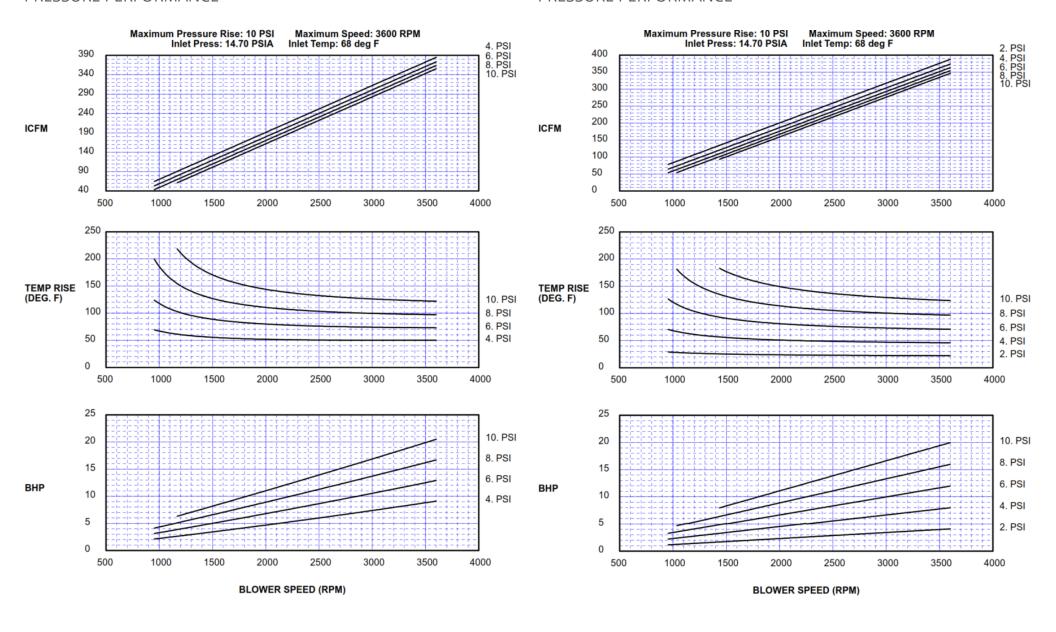

### Roots 45 URAI

PRESSURE PERFORMANCE

# Sutorbilt 4M Legend

PRESSURE PERFORMANCE