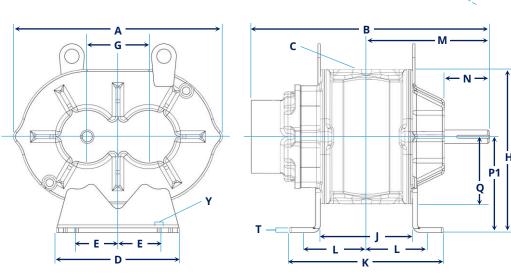

### Dimensional Comparison with Sutorbilt 4M

While these are considered drop-in equivalents, there are minor differences which should be considered for your situation.

#### SHAFT AND CONNECTIONS

Shaft size (U) and connection size (C) are the most important dimensions to compare. With these two models both measurements are the same.

To determine whether any changes to your piping or enclosure will be needed, take note of the placement of the connections (X,H) and the shaft (P,W).

#### **MOUNTING FEET**

The placement of the bolt slots in the mounting feet is also important to consider. Both units feature universal mounting feet that can be moved to accommodate changes in configuration.

| MAKE      | MODEL     | А     | В     | С        | D    | E        | G | Н     | J    | К    | L           | М    | N    | P1   | P2   | Q    | R     | S    | Т    | U     | W     | х    | Y          |
|-----------|-----------|-------|-------|----------|------|----------|---|-------|------|------|-------------|------|------|------|------|------|-------|------|------|-------|-------|------|------------|
| Roots     | 45 URAI   | 13.63 | 15.50 | 2.5" NPT | 8    | 3 - 3.13 | 4 | 10.63 | 6    | 10   | 3.56 - 4.25 | 8    | 2.4  | 6.25 | 6.25 | 4.38 | 15.06 | 8.75 | 0.31 | 0.875 | 10.25 | 8.25 | 0.44 bolts |
| Sutorbilt | 4M Legend | 12.38 | 15.99 | 2.5" NPT | 8.25 | 3        | 4 | 10.44 | 6.26 | 9.49 | 4.13        | 8.04 | 2.39 | 6.25 | 4.5  | 4.19 | 12.69 | 8.4  | 0.38 | 0.875 | 8.5   | 6.5  | 0.5 x 0.75 |