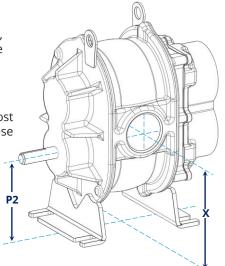

#### SHAFT AND CONNECTIONS

Shaft size (U) and connection size (C) are the most important dimensions to compare. With these two models both measurements are the same.

To determine whether any changes to your piping or enclosure will be needed, take note of the placement of the connections (X,H) and the shaft (P,W).

#### **MOUNTING FEET**

The placement of the bolt slots in the mounting feet is also important to consider. Both units feature universal mounting feet that can be moved to accommodate changes in configuration.

| MAKE      | MODEL     | А     | В     | С        | D    | E        | G | Н     | J    | К    | L           | М    | N    | P1   | P2   | Q    | R     | S    | Т    | U     | W     | х    | Y          |
|-----------|-----------|-------|-------|----------|------|----------|---|-------|------|------|-------------|------|------|------|------|------|-------|------|------|-------|-------|------|------------|
| Roots     | 45 URAI   | 13.63 | 15.50 | 2.5" NPT | 8    | 3 - 3.13 | 4 | 10.63 | 6    | 10   | 3.56 - 4.25 | 8    | 2.4  | 6.25 | 6.25 | 4.38 | 15.06 | 8.75 | 0.31 | 0.875 | 10.25 | 8.25 | 0.44 bolts |
| Sutorbilt | 4M Legend | 12.38 | 15.99 | 2.5" NPT | 8.25 | 3        | 4 | 10.44 | 6.26 | 9.49 | 4.13        | 8.04 | 2.39 | 6.25 | 4.5  | 4.19 | 12.69 | 8.4  | 0.38 | 0.875 | 8.5   | 6.5  | 0.5 x 0.75 |