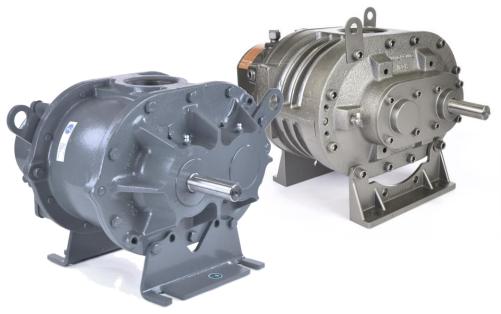

### Dimensional Comparison with Sutorbilt 4M

While these are considered drop-in equivalents, there are minor differences which should be considered for your situation.

#### SHAFT AND CONNECTIONS

Shaft size (U) and connection size (C) are the most important dimensions to compare. With these two models both measurements are the same.

To determine whether any changes to your piping or enclosure will be needed, take note of the placement of the connections (X,H) and the shaft (P,W).

#### **MOUNTING FEET**

The placement of the bolt slots in the mounting feet is also important to consider. Both units feature universal mounting feet that can be moved to accommodate changes in configuration.

| MAKE      | MODEL     | А     | В     | С        | D    | E        | G | Н     | J    | К    | L           | М    | N    | P1   | P2   | Q    | R     | S    | Т    | U     | W     | х    | Y          |
|-----------|-----------|-------|-------|----------|------|----------|---|-------|------|------|-------------|------|------|------|------|------|-------|------|------|-------|-------|------|------------|
| Roots     | 45 URAI   | 13.63 | 15.50 | 2.5" NPT | 8    | 3 - 3.13 | 4 | 10.63 | 6    | 10   | 3.56 - 4.25 | 8    | 2.4  | 6.25 | 6.25 | 4.38 | 15.06 | 8.75 | 0.31 | 0.875 | 10.25 | 8.25 | 0.44 bolts |
| Sutorbilt | 4M Legend | 12.38 | 15.99 | 2.5" NPT | 8.25 | 3        | 4 | 10.44 | 6.26 | 9.49 | 4.13        | 8.04 | 2.39 | 6.25 | 4.5  | 4.19 | 12.69 | 8.4  | 0.38 | 0.875 | 8.5   | 6.5  | 0.5 x 0.75 |