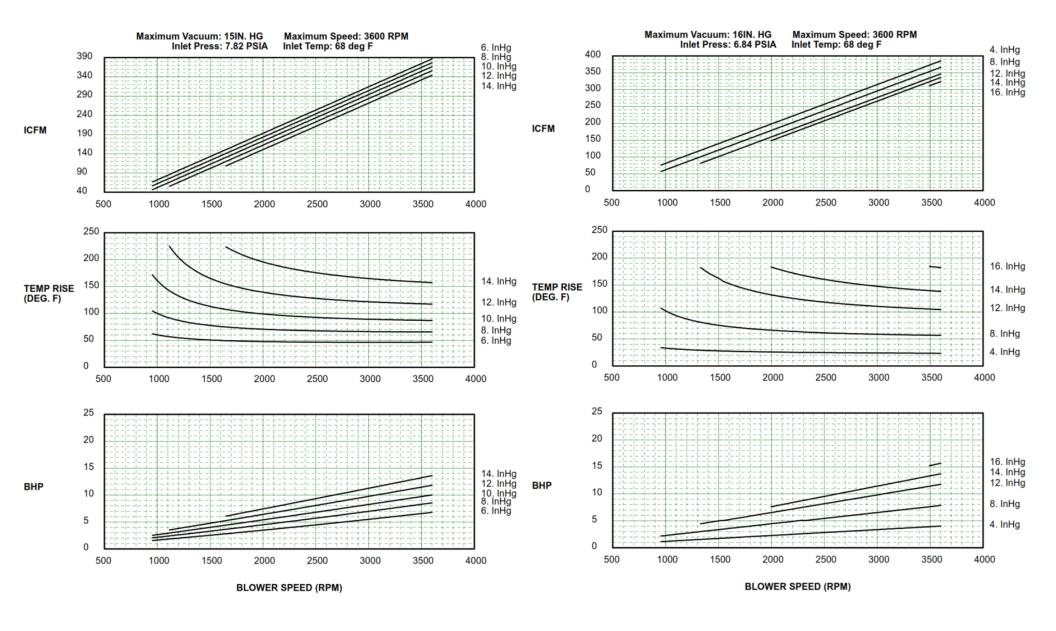

### Roots 45 URAI

#### **VACUUM PERFORMANCE**

# Sutorbilt 4M Legend

**VACUUM PERFORMANCE** 