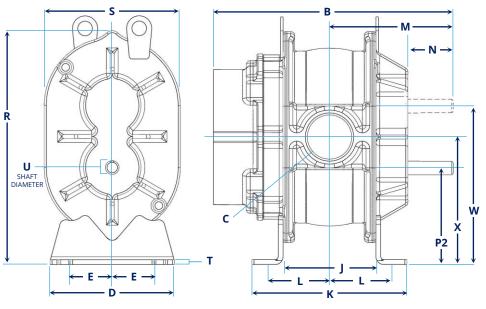

### Dimensional Comparison with Sutorbilt 4M

While these are considered drop-in equivalents, there are minor differences which should be considered for your situation.

#### SHAFT AND CONNECTIONS

Shaft size (U) and connection size (C) are the most important dimensions to compare. With these two models both measurements are the same.

To determine whether any changes to your piping or enclosure will be needed, take note of the placement of the connections (X,H) and the shaft (P,W).

#### **MOUNTING FEET**

The placement of the bolt slots in the mounting feet is also important to consider. Both units feature universal mounting feet that can be moved to accommodate changes in configuration.

| MAKE      | MODEL     | А     | В     | С        | D    | E        | G | Н     | J    | К    | L           | М    | N    | P1   | P2   | Q    | R     | S    | Т    | U     | W     | х    | Y          |
|-----------|-----------|-------|-------|----------|------|----------|---|-------|------|------|-------------|------|------|------|------|------|-------|------|------|-------|-------|------|------------|
| Roots     | 45 URAI   | 13.63 | 15.50 | 2.5" NPT | 8    | 3 - 3.13 | 4 | 10.63 | 6    | 10   | 3.56 - 4.25 | 8    | 2.4  | 6.25 | 6.25 | 4.38 | 15.06 | 8.75 | 0.31 | 0.875 | 10.25 | 8.25 | 0.44 bolts |
| Sutorbilt | 4M Legend | 12.38 | 15.99 | 2.5" NPT | 8.25 | 3        | 4 | 10.44 | 6.26 | 9.49 | 4.13        | 8.04 | 2.39 | 6.25 | 4.5  | 4.19 | 12.69 | 8.4  | 0.38 | 0.875 | 8.5   | 6.5  | 0.5 x 0.75 |